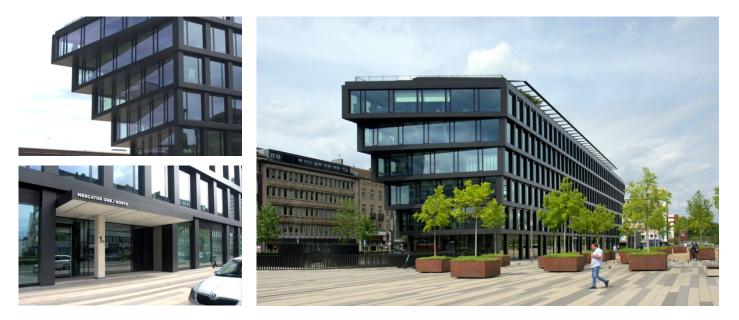

## **Mercator One**

The 2,000 m<sup>2</sup> site on Portsmouthplatz in Duisburg underwent redevelopment with the goal of restructuring the area surrounding the central station. The primary focus was enhancing the urban design of the regenerated Portsmouthplatz with an architecturally sophisticated new building.

## Details

The new structure makes an urban statement, featuring a façade clad in premium materials – predominantly large glass and aluminum elements. The ground floor, with its extensive glass elements, provides transparency and a sense of lightness. The versatile architecture allows for various types of office use across four floors.