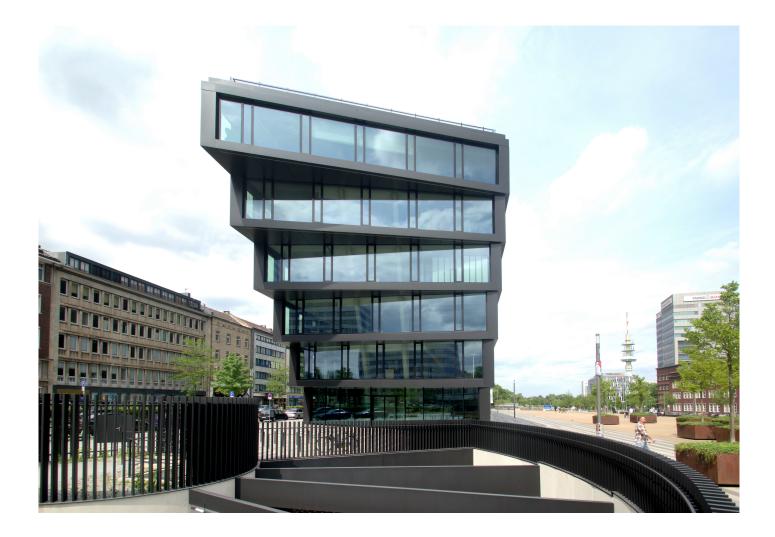

## **Mercator One**

The 2,000 m<sup>2</sup> site on Portsmouthplatz in Duisburg underwent redevelopment with the goal of restructuring the area surrounding the central station. The primary focus was enhancing the urban design of the regenerated Portsmouthplatz with an architecturally sophisticated new building.

## Details

The new structure makes an urban statement, featuring a façade clad in premium materials – predominantly large glass and aluminum elements. The ground floor, with its extensive glass elements, provides transparency and a sense of lightness. The versatile architecture allows for various types of office use across four floors.