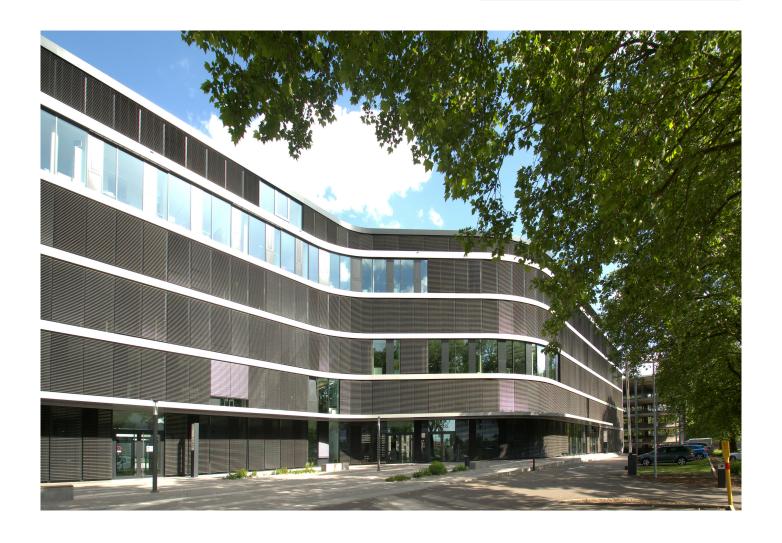

## **Theo 105**

The fundamental concept behind the design is a tube which provides a distinctive form with a strong identity. Inspired by the industrial character of the location, it establishes an architectural language that is simultaneously robust and refined, harmoniously reconciling the neighboring heavy industry with contemporary office usage.

## **Details**

The five-story building offers flexible, high-quality office spaces on the upper floors. The ground floor is designed for communicative purposes, including conference and meeting rooms along with additional office spaces. In the multifunctional central zone, there is enough space for a bistro and cafeteria with an outdoor area.