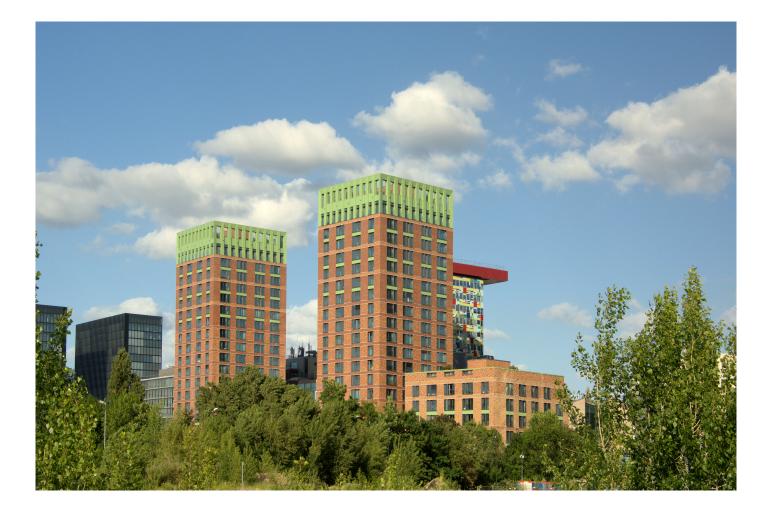

References

Built along Speditionsstrasse directly on the waterfront, the Win Win towers consist of a six-story loft building and two 19-story high-rises, which border a square with a wide flight of steps leading down to the harbor basin.

## Details

The façades are architecturally divided; the floors rest on an anthracite-colored base, designed with warm-colored brickwork in three distinct shades. Each tower is crowned by two floors with a green-patinated metal façade that encloses rooftop gardens. These structures make a striking impression in the neighborhood, projecting a tranquil and authoritative aura and evoking the iconic structures of Brooklyn.