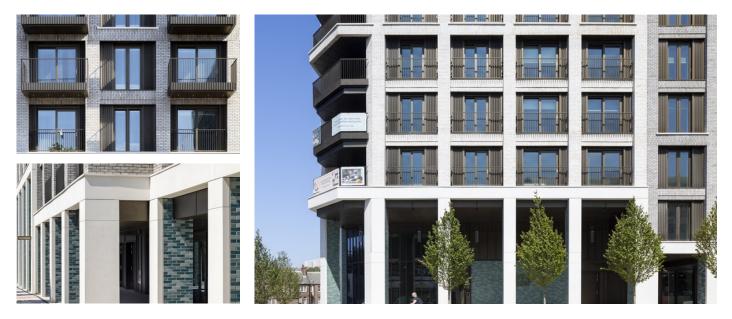

## Details

Longley Place in Brighton is an architectural gem that stands out not only for its innovative design, but also for its high quality finish. The use of IGP 4201E82291L3F, an advanced DuraXal powder coating system, has not only helped to enhance the aesthetic appeal of the building, but also ensure its longevity and resistance to the elements. The decision to coat the entire building with 1.7 tons of IGP DuraXal demonstrates a commitment to quality and design down to the smallest detail. The deep matt finish with pearlescent effects gives the building a contemporary elegance and emphasizes its modern architecture in a subtle but effective way. The dark brown shade of IGP DuraXal harmonizes perfectly with the surrounding landscape and blends seamlessly into the natural environment. At the same time, it creates an inviting and warm character that invites visitors to step closer and discover the beauty of this architectural masterpiece. Longley Place in Brighton is not just a building, but a statement of contemporary design, quality and sustainability. Thanks to the innovative surface coating, it is not only a visual highlight, but also an example of intelligent construction technology that will stand the test of time.