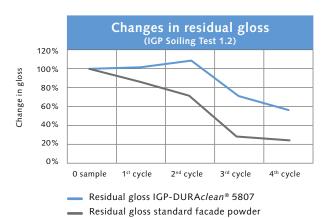

### The lasting effect

In the case of surfaces which are not cleaned, dirt can get ingrained in the surface of coated substrates as a result of weather conditions and lead to visual and functional impairments: loss of gloss, changes in surfaces and accelerated corrosion are the results. The dirtrepellent properties of IGP-DURA*clean*® powder coatings prevent dirt particles from getting firmly attached to the painted surface and allow easy removal with water. The additives required for this purpose are dispersed in the entire coating structure. In contrast to subsequently applied (temporary) preservatives, they have a permanent effect.

#### **Tested quality**

The care and maintenance-friendliness of the IGP-DURA*clean®* effect has been tested by the independent FEM testing institute (Research Institute for Precious Metals and Metals Chemistry).