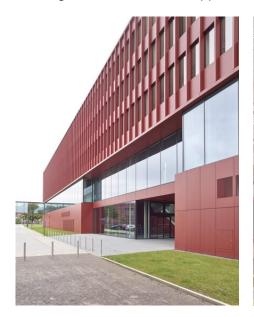

## **Details**

The VIVAWEST administrative building is situated on the grounds of the former Nordstern coal mine. Its red façade perfectly complements the red brickwork of the listed old building. A glazed passage connects the old and the new, establishing a cross-building communication level. The expressive red color is also incorporated in the light-filled interior, ensuring a coordinated overall appearance.