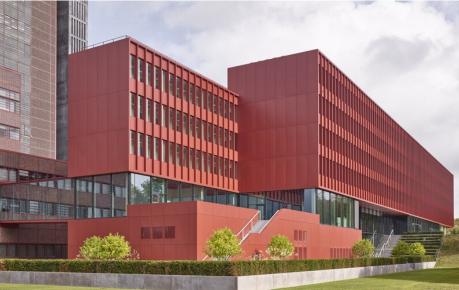

## **VIVAWEST Administration Building**

The VIVAWEST Administration Building acts as a link between the new structure and the site's historic buildings, creating a transparent level of communication. It functionally unites the Nordstern Campus and completes its transition from a decommissioned coal mine to a contemporary service location.

## **Details**

The VIVAWEST administrative building is situated on the grounds of the former Nordstern coal mine. Its red façade perfectly complements the red brickwork of the listed old building. A glazed passage connects the old and the new, establishing a cross-building communication level. The expressive red color is also incorporated in the light-filled interior, ensuring a coordinated overall appearance.