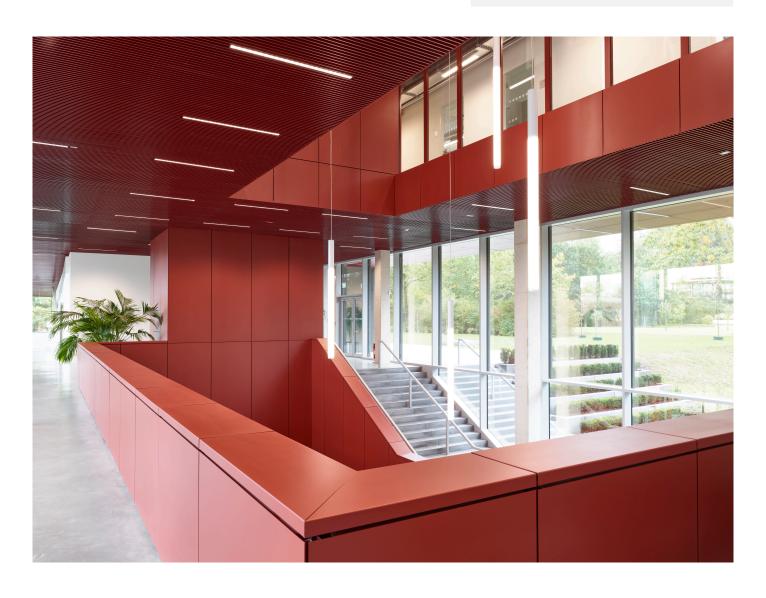

## **Details**

The VIVAWEST administrative building is situated on the grounds of the former Nordstern coal mine. Its red façade perfectly complements the red brickwork of the listed old building. A glazed passage connects the old and the new, establishing a cross-building communication level. The expressive red color is also incorporated in the light-filled interior, ensuring a coordinated overall appearance.