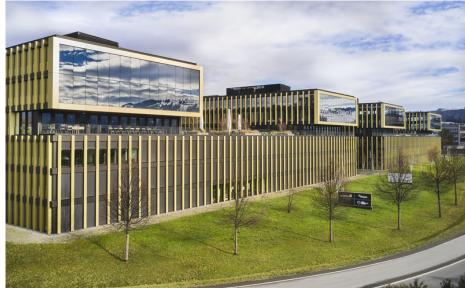

## **Details**

The Quadrolith in Baar consists of two U-shaped commercial buildings with six storeys, which provide space for up to 1000 workstations. The opening of the buildings to the north creates a spacious terrace for relaxing and enjoying the sun, as well as further terrace areas on the roofs of the buildings.

The façade of the building consists of a mix of dark brown and gold-colored façade elements and a vertically accentuated window grid coated with IGP powder DURAxal 4201. This creates great accents and a modern-looking building.