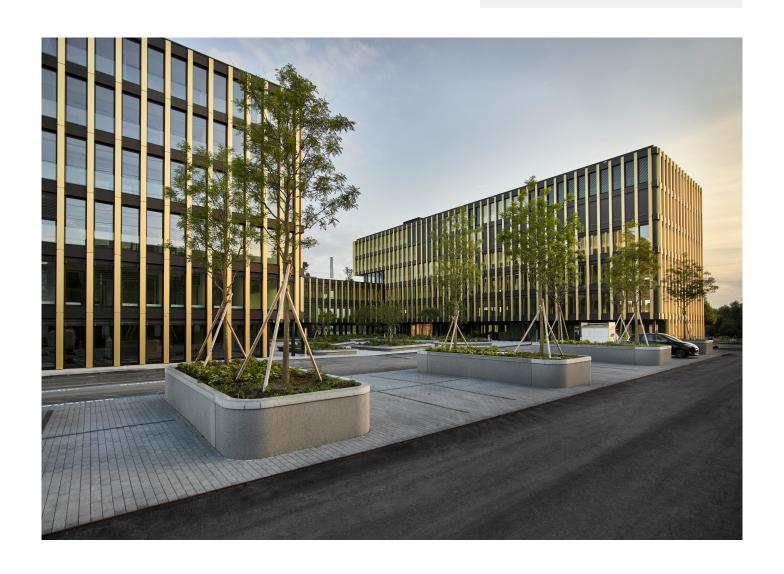

## Quadrolith

The claim "Simple. Goldrichtig." is not only used as a slogan, but is also a central component of the building's exterior design. The detailed façade shines in various shades of gold, conveying an elegant and fascinating aura.

## **Details**

The Quadrolith in Baar consists of two U-shaped commercial buildings with six storeys, which provide space for up to 1000 workstations. The opening of the buildings to the north creates a spacious terrace for relaxing and enjoying the sun, as well as further terrace areas on the roofs of the buildings.

The façade of the building consists of a mix of dark brown and gold-colored façade elements and a vertically accentuated window grid coated with IGP powder DURAxal 4201. This creates great accents and a modern-looking building.