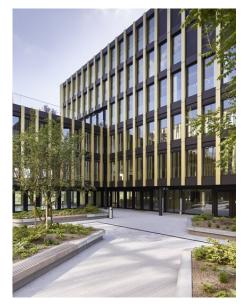

## Quadrolith

The claim "Simple. Goldrichtig." is not only used as a slogan, but is also a central component of the building's exterior design. The detailed façade shines in various shades of gold, conveying an elegant and fascinating aura.

The façade of the building consists of a mix of dark brown and gold-colored façade elements and a vertically accentuated window grid coated with IGP powder DURAxal 4201. This creates great accents and a modern-looking building.