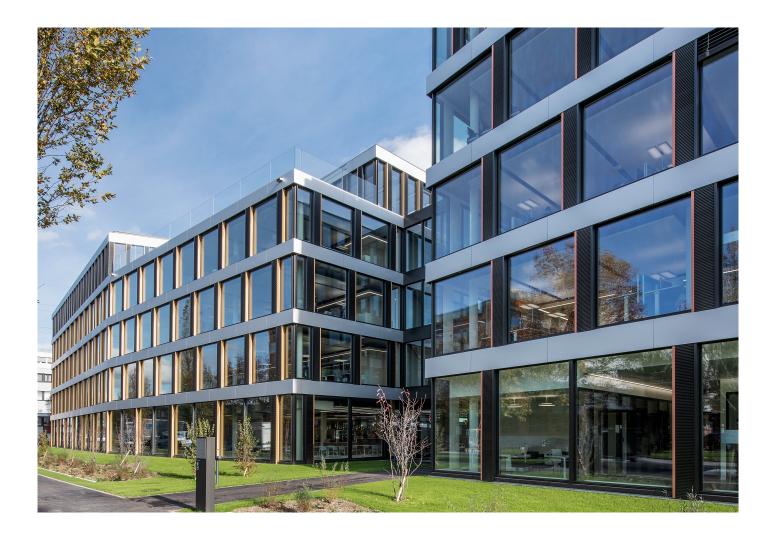

## Helix office building

The modern office complex consists of four five-storey building units grouped around a central green courtyard. In this way, the Helix forms an independent, selfcontained unit within the Städtler Allmend. Striking, urban and different.

## Details

The Helix in Cham consists of four modern buildings around a central courtyard. The attractive façade consists of lots of glass and façade cladding in dark brown, which gives the building an elegant appearance. The building not only offers office space but also several places to spend time, thanks to the beautiful inner courtyard, as well as several terraces and a green roof.