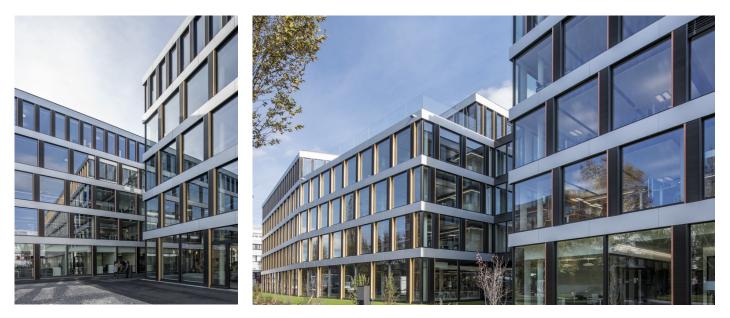

## Helix office building

The modern office complex consists of four five-storey building units grouped around a central green courtyard. In this way, the Helix forms an independent, selfcontained unit within the Städtler Allmend. Striking, urban and different.

## Details

The Helix in Cham consists of four modern buildings around a central courtyard. The attractive façade consists of lots of glass and façade cladding in dark brown, which gives the building an elegant appearance. The building not only offers office space but also several places to spend time, thanks to the beautiful inner courtyard, as well as several terraces and a green roof.