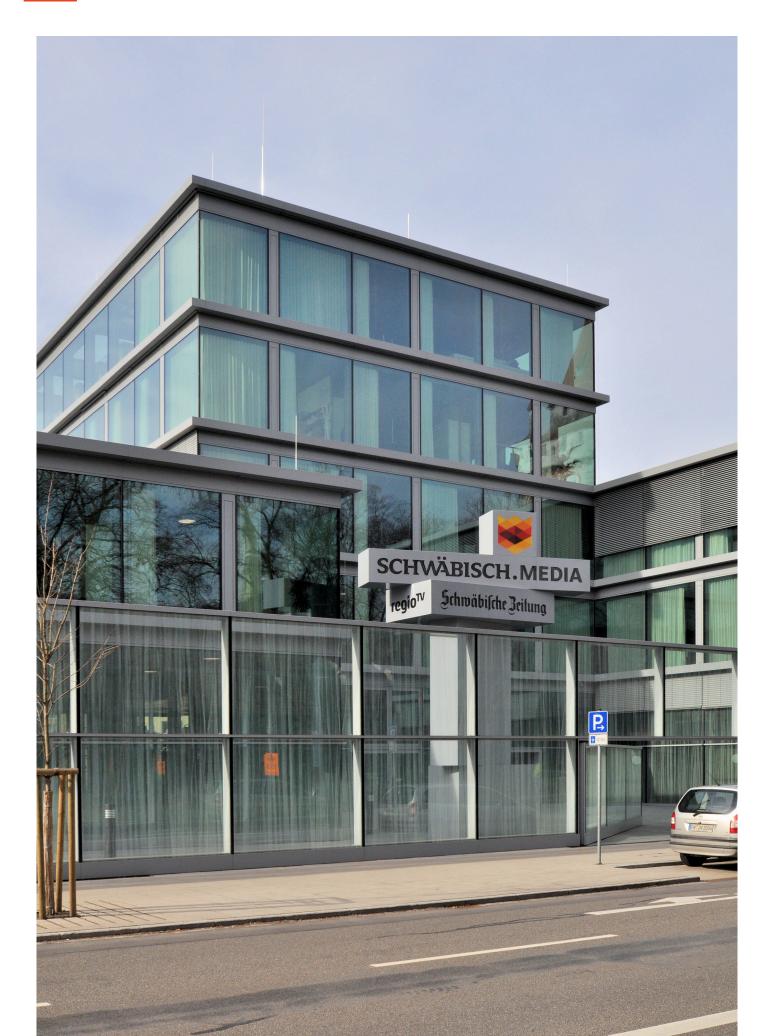

## Schwäbisch Media, Ravensburg

The Schwäbisch Media building in Ravensburg is an architectural gem that harmoniously combines modern aesthetics with traditional elements. The building, which is located in the heart of Ravensburg's historic old town, impresses with its striking façade and inviting appearance.

## **Details**

The exterior design of the Schwäbisch Media building is characterized by clear lines and contemporary architecture that blends seamlessly into the cityscape. The façade is made of high-quality materials and gives the building an elegant and appealing look. Large windows create a bright and open atmosphere inside the building and offer an impressive view of the surrounding landscape. A special feature of the Schwäbisch Media building is its successful combination of tradition and modernity. While the exterior design of the building is modern and contemporary, traditional elements such as wood paneling and handcrafted details were used inside the building to create a warm and inviting atmosphere. The architects placed great emphasis on functionality and aesthetics when designing the Schwäbisch Media building. The building not only provides ample space for the company's offices and workspaces, but also has modern features and amenities for employees and visitors. Overall, the Schwäbisch Media building is an architectural masterpiece that is a real eye-catcher in Ravensburg with its successful combination of tradition and modernity as well as its aesthetic design. It combines the practical requirements of a modern office building with an appealing and inviting atmosphere that invites people to work and linger.

HWFclassic 5909A90050F00 was used to maintain the modern look and to protect the corresponding parts that were coated with this powder coating system. The matt dark black surface harmonizes with the glassy appearance of the building.