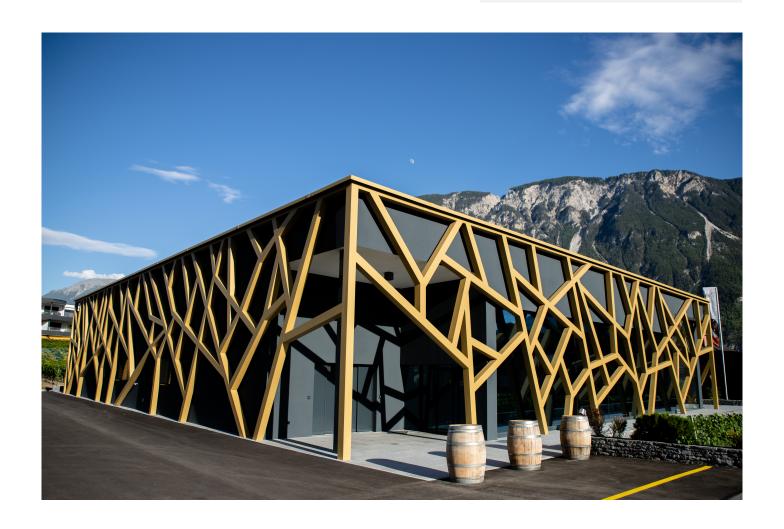

## The Fernand Cina winery, Salgesch

With its artistic aluminum construction, the tasting room at the Fernand Cina winery echoes the traditional architecture that characterizes the small wine village of Salgesch.

## **Details**

The new building at the Cina winery appears as if dipped in vine tendrils and silk. Its elegant surface shimmers in a shade of velvety brown, enhanced by the wall-grazing lights.

You can find more interesting references on our website. https://www.igp-powder.com/en/reference/9686/the-fernand-cina-winery-salgesch