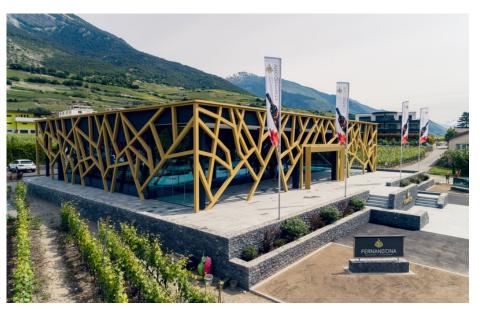

## The Fernand Cina winery, Salgesch

With its artistic aluminum construction, the tasting room at the Fernand Cina winery echoes the traditional architecture that characterizes the small wine village of Salgesch.

## **Details**

The new building at the Cina winery appears as if dipped in vine tendrils and silk. Its elegant surface shimmers in a shade of velvety brown, enhanced by the wall-grazing lights.

You can find more interesting references on our website. https://www.igp-powder.com/en/reference/9686/the-fernand-cina-winery-salgesch