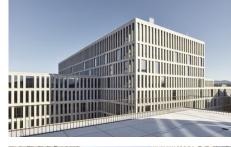

## Administrative center, Guisanplatz

The construction of the administrative center on the Guisanplatz in Bern has adorned the cityscape's northern edge with an urban building block inspired by traditional military installations. Step by step, a building landscape is being created here that connects the neighboring districts.

## **Details**

The administrative center is situated in an architecturally diverse area, surrounded by residential neighborhoods, a football stadium, the Allmend, and the Expo grounds. The architects opted for IGP-HWFclassic 5903E81576F3F as the coating for the window elements. This super durable powder coating was used to coat the façade elements and perfectly matches the color of the building. The elements were coated by Fahrni Fassadensysteme AG in Lyss.