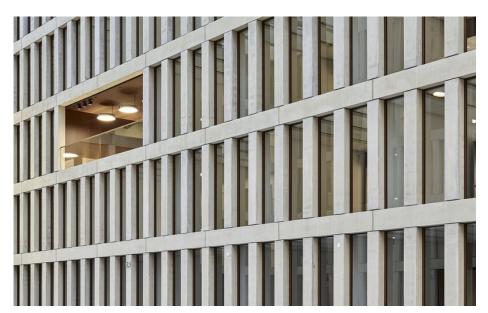

## **Details**

The administrative center is situated in an architecturally diverse area, surrounded by residential neighborhoods, a football stadium, the Allmend, and the Expo grounds. The architects opted for IGP-HWFclassic 5903E81576F3F as the coating for the window elements. This super durable powder coating was used to coat the façade elements and perfectly matches the color of the building. The elements were coated by Fahrni Fassadensysteme AG in Lyss.